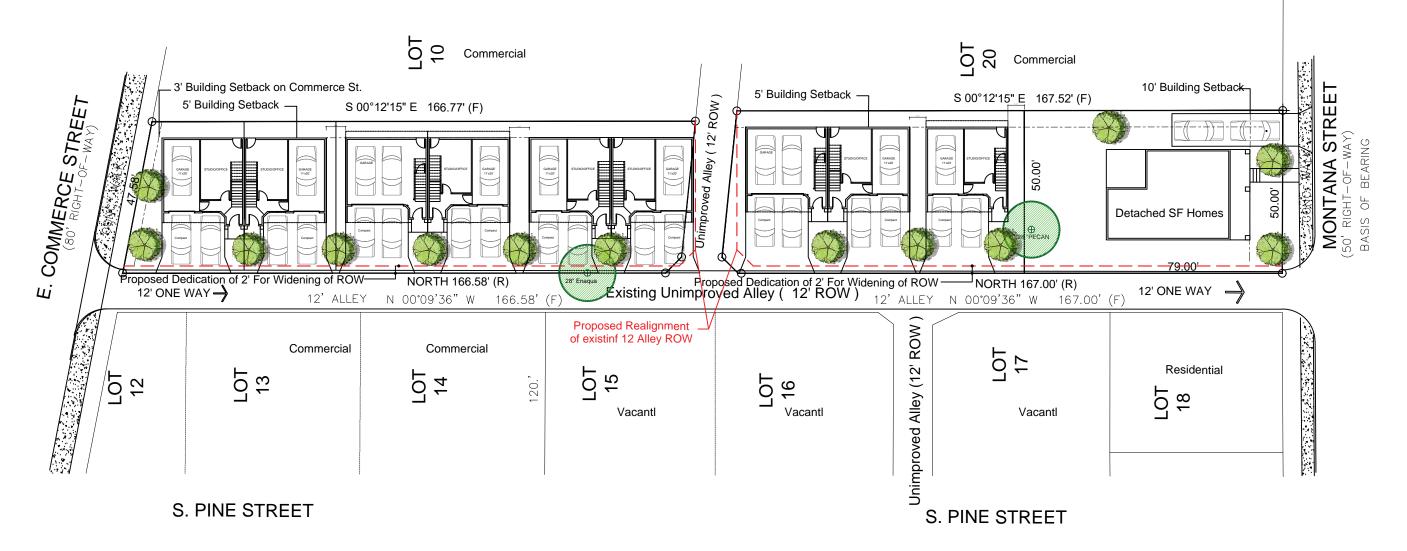

## Commerce Street

## Z-2021-10700142

From: "AE-1" and "AE-2"

To: "IDZ-2" with uses permitted for 10 units

## Site Plan

TOTAL UNITS - 10 July 15, 2021

| Project Data -   | Mid Density Site |
|------------------|------------------|
| Tract 1:         | 0.18 Ac.         |
| Tract 2:         | 0.19 Ac.         |
| Total Land Area: | 0.37 Ac.         |
| Total Units:     | 10               |
| Units / Acres:   | 27               |
| Garage Parking:  | 11               |
| Guest Parking:   | 20               |
| Total Parking:   | 31               |
|                  |                  |

K/T TX HOLDINGS LLC, the property owner, acknowledge that this site plan submitted for the purpose of rezoning this property is in accordance with all applicable provisions of the Unified Development Code. Additionally, I understand that City Council approval of a site plan in conjunction with a rezoning case does not relieve me from adherence to any/all City-adopted Codes at the time of plan submittal for building permits.